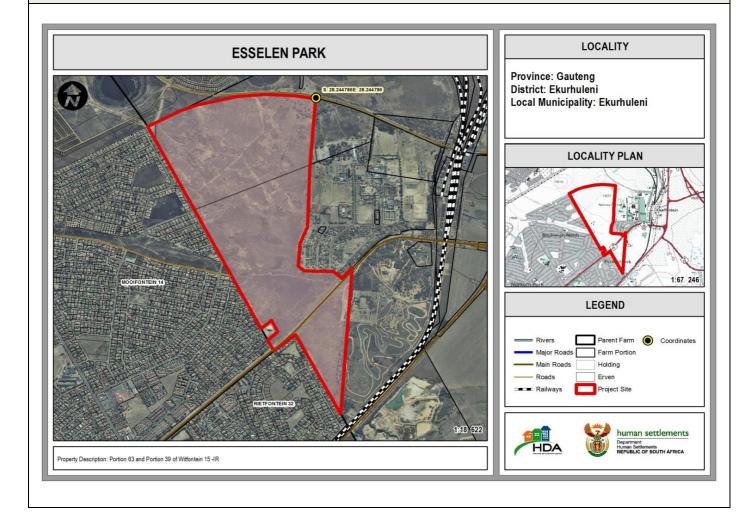

## **LOCALITY MAP**

| CATALYTIC PROJECTS SUMMARY FACT SHEET          |                                                                                                                                                                                                                                                                                                                           |                                    |                                         |
|------------------------------------------------|---------------------------------------------------------------------------------------------------------------------------------------------------------------------------------------------------------------------------------------------------------------------------------------------------------------------------|------------------------------------|-----------------------------------------|
| PROJECT NAME                                   | Esselen Park                                                                                                                                                                                                                                                                                                              | LAND CONDITION                     | Greenfield                              |
| DEVELOPER                                      | Ekurhuleni Metropolitan<br>Municipality                                                                                                                                                                                                                                                                                   |                                    |                                         |
| PROVINCE                                       | Gauteng                                                                                                                                                                                                                                                                                                                   | MUNICIPALITY                       | Ekurhuleni Metropolitan<br>Municipality |
| PROJECT<br>DESCRIPTION                         | The proposed development involves the development 7,198 residential units consisting of a mix of subsidized, gap market, and affordable bonded residential properties. The development will also incorporate properties to accommodate educational, institutional, commercial, transport and public open space land uses. |                                    |                                         |
| MAIN ECONOMIC<br>DRIVER(S)                     | The trade and manufacturing sectors are the largest contributors to the regional economy as well as the largest employers.  The construction sector is the fastest growing sector in the region                                                                                                                           |                                    |                                         |
| DEVELOPMENT<br>STATUS                          | Planning Phase                                                                                                                                                                                                                                                                                                            |                                    |                                         |
| NUMBER OF<br>HOUSING<br>OPPORTUNITIES          | 7198                                                                                                                                                                                                                                                                                                                      | PROJECT DURATION                   | 8-10 years                              |
| PROPOSED ADJUSTED NO. OF HOUSING OPPORTUNITIES |                                                                                                                                                                                                                                                                                                                           | PROPOSED ADJUSTED PROJECT DURATION |                                         |
| ESTIMATE PROJECT DEVELOPMENT COST              | R2.2 billion                                                                                                                                                                                                                                                                                                              | POTENTIAL JOB<br>OPPORTUNITIES     | 5.500                                   |