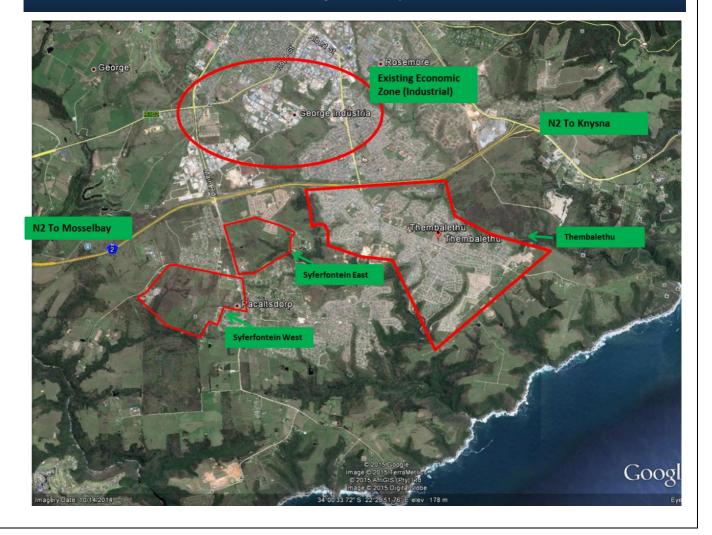

## **LOCALITY MAP**

## Syferfontein East, George, Western Cape

| CATALYTIC PROJECTS SUMMARY FACT SHEET          |                                                                                                                                                                                                                                                           |                                    |            |
|------------------------------------------------|-----------------------------------------------------------------------------------------------------------------------------------------------------------------------------------------------------------------------------------------------------------|------------------------------------|------------|
| PROJECT NAME                                   | Syferfontein East and West                                                                                                                                                                                                                                | LAND CONDITION                     | Greenfield |
| DEVELOPER                                      | Western Cape Province                                                                                                                                                                                                                                     |                                    |            |
| PROVINCE                                       | Western Cape                                                                                                                                                                                                                                              | MUNICIPALITY                       | George     |
| PROJECT<br>DESCRIPTION                         | The intention of project is to develop mixed use integrated human settlement along public transport networks. Establish effective partnerships with local authority, government departments, private sector, Ngo's and communities.                       |                                    |            |
|                                                | The projects objectives are aligned to the NSDP principles. George has been identified as one of the 26 areas of national economic significance and growth nodes for the western cape PSDF. There is a need to integrate communities spatially in George. |                                    |            |
|                                                | Syferfontein East (ERF 325) is located on the eastern side of Pacaltsdorp. The property is owned by the municipality. The WULA approval and environmental assessment outstanding. Funding required for bulk is R94 million.                               |                                    |            |
|                                                | Syferfontein West (ERF 325) is located on the western side of Pacalsdorp. The project is still in planning stages and requires R69million for bulks.                                                                                                      |                                    |            |
| MAIN ECONOMIC<br>DRIVER(S)                     | George CBD                                                                                                                                                                                                                                                |                                    |            |
| DEVELOPMENT<br>STATUS                          | Still in planning stage                                                                                                                                                                                                                                   |                                    |            |
| NUMBER OF<br>HOUSING<br>OPPORTUNITIES          | 6975                                                                                                                                                                                                                                                      | PROJECT DURATION                   | 5 years    |
| PROPOSED ADJUSTED NO. OF HOUSING OPPORTUNITIES | same                                                                                                                                                                                                                                                      | PROPOSED ADJUSTED PROJECT DURATION | 15 years   |
| ESTIMATE PROJECT DEVELOPMENT COST              | Missing Information                                                                                                                                                                                                                                       | POTENTIAL JOB<br>OPPORTUNITIES     |            |