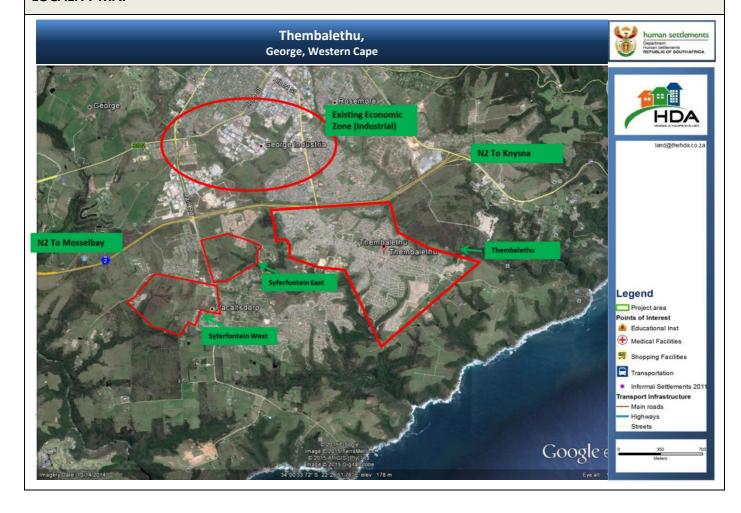

## **LOCALITY MAP**

| CATALYTIC PROJECTS SUMMARY FACT SHEET          |                                                                                                                                                                                                                                                                                                               |                                    |                 |
|------------------------------------------------|---------------------------------------------------------------------------------------------------------------------------------------------------------------------------------------------------------------------------------------------------------------------------------------------------------------|------------------------------------|-----------------|
| PROJECT NAME                                   | Thembalethu                                                                                                                                                                                                                                                                                                   | LAND CONDITION                     | In situ Upgrade |
| DEVELOPER                                      | Western Cape Province                                                                                                                                                                                                                                                                                         |                                    |                 |
| PROVINCE                                       | Western Cape                                                                                                                                                                                                                                                                                                  | MUNICIPALITY                       | George          |
| PROJECT<br>DESCRIPTION                         | The project is an informal settlement upgrade. Thembalethu was prioritised as the first critical informal settlement in the area. This settlement has the greatest backlog in terms of access to basic services and housing.  Phase 1 of the project is complete with 1746 fully serviced and occupied sites. |                                    |                 |
| MAIN ECONOMIC<br>DRIVER(S)                     | George CBD                                                                                                                                                                                                                                                                                                    |                                    |                 |
| DEVELOPMENT<br>STATUS                          | Under construction                                                                                                                                                                                                                                                                                            |                                    |                 |
| NUMBER OF<br>HOUSING<br>OPPORTUNITIES          | 5340                                                                                                                                                                                                                                                                                                          | PROJECT DURATION                   | 5 years         |
| PROPOSED ADJUSTED NO. OF HOUSING OPPORTUNITIES | same                                                                                                                                                                                                                                                                                                          | PROPOSED ADJUSTED PROJECT DURATION | 10 years        |
| ESTIMATE PROJECT<br>DEVELOPMENT<br>COST        | R750 million                                                                                                                                                                                                                                                                                                  | POTENTIAL JOB<br>OPPORTUNITIES     |                 |