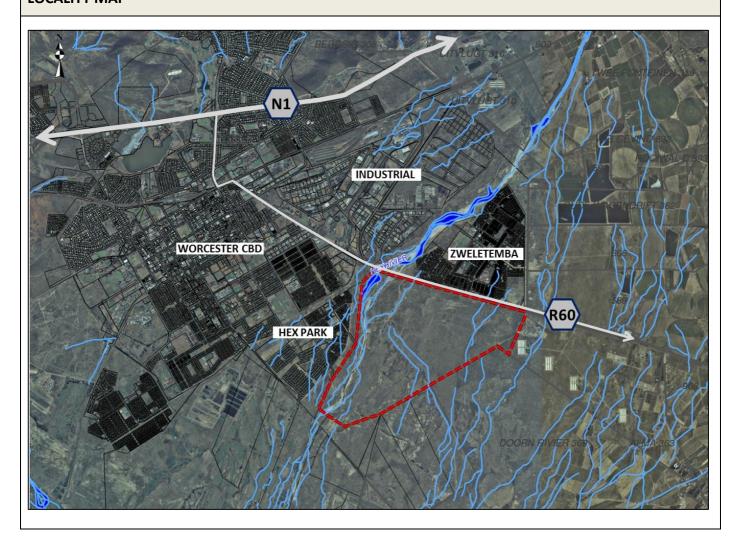

## **LOCALITY MAP**

| CATALYTIC PROJECTS SUMMARY FACT SHEET          |                                                                                                                                                                                                                                                                                                                                                                      |                                    |                  |
|------------------------------------------------|----------------------------------------------------------------------------------------------------------------------------------------------------------------------------------------------------------------------------------------------------------------------------------------------------------------------------------------------------------------------|------------------------------------|------------------|
| PROJECT NAME                                   | Transhex                                                                                                                                                                                                                                                                                                                                                             | LAND CONDITION                     | Greenfield       |
| DEVELOPER                                      | Western Cape Province                                                                                                                                                                                                                                                                                                                                                | CLASSIFICATION                     | High risk        |
| PROVINCE                                       | Western Cape                                                                                                                                                                                                                                                                                                                                                         | MUNICIPALITY                       | Breede Valley LM |
| PROJECT<br>DESCRIPTION                         | The site is located in the town of Worcester. The site is strategically located to promote integration between Zweletemba and Hex Park. The Property has been identified as a priority project in the SDF and IDP.  The project consists of four phases. Phase 1 consists of 3000 units, phase 2 of 2500 units and phase 3 of 2000 units and phase 4 of the balance. |                                    |                  |
| MAIN ECONOMIC<br>DRIVER(S)                     | Agriculture                                                                                                                                                                                                                                                                                                                                                          |                                    |                  |
| DEVELOPMENT<br>STATUS                          | Still in planning phase                                                                                                                                                                                                                                                                                                                                              |                                    |                  |
| NUMBER OF<br>HOUSING<br>OPPORTUNITIES          | 8873                                                                                                                                                                                                                                                                                                                                                                 | PROJECT DURATION                   | 9 years          |
| PROPOSED ADJUSTED NO. OF HOUSING OPPORTUNITIES | same                                                                                                                                                                                                                                                                                                                                                                 | PROPOSED ADJUSTED PROJECT DURATION | 15 – 20 years    |
| ESTIMATE PROJECT<br>DEVELOPMENT<br>COST        | R 1 772 890 583                                                                                                                                                                                                                                                                                                                                                      | POTENTIAL JOB OPPORTUNITIES        |                  |