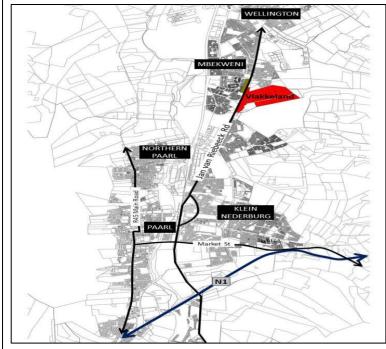

## **LOCALITY MAP**

| CATALYTIC PROJECTS SUMMARY FACT SHEET          |                                                                                                                                                                                                                                                                                                                                                                                                                                           |                                    |                          |
|------------------------------------------------|-------------------------------------------------------------------------------------------------------------------------------------------------------------------------------------------------------------------------------------------------------------------------------------------------------------------------------------------------------------------------------------------------------------------------------------------|------------------------------------|--------------------------|
| PROJECT NAME                                   | Vlakkeland                                                                                                                                                                                                                                                                                                                                                                                                                                | LAND CONDITION                     | Greenfield               |
| DEVELOPER                                      | Western Cape Province                                                                                                                                                                                                                                                                                                                                                                                                                     | CLASSIFICATION                     | Low risk                 |
| PROVINCE                                       | Western Cape                                                                                                                                                                                                                                                                                                                                                                                                                              | MUNICIPALITY                       | Drakenstein Municipality |
| PROJECT<br>DESCRIPTION                         | Vlakkeland is earmarked for a mixed use development consisting of Subsidy, GAP and social housing as well as social facilities. The project is aligned with both provincial and municipal strategies and policies. Located within the Drakenstein Urban Edge. Identified pilot project in the HSP. Forms part of the integration zone of the ISHSP Strategy.  The site is located between 2km-6km from the Paarl Industrial and CBD area. |                                    |                          |
| MAIN ECONOMIC<br>DRIVER(S)                     | Industrial                                                                                                                                                                                                                                                                                                                                                                                                                                |                                    |                          |
| DEVELOPMENT<br>STATUS                          | The project is already packages and at an advanced stage                                                                                                                                                                                                                                                                                                                                                                                  |                                    |                          |
| NUMBER OF<br>HOUSING<br>OPPORTUNITIES          | 11959                                                                                                                                                                                                                                                                                                                                                                                                                                     | PROJECT DURATION                   | 5 Years                  |
| PROPOSED ADJUSTED NO. OF HOUSING OPPORTUNITIES | Same                                                                                                                                                                                                                                                                                                                                                                                                                                      | PROPOSED ADJUSTED PROJECT DURATION | 10 years                 |
| ESTIMATE PROJECT<br>DEVELOPMENT<br>COST        | R 443 162 131,74                                                                                                                                                                                                                                                                                                                                                                                                                          | POTENTIAL JOB OPPORTUNITIES        |                          |