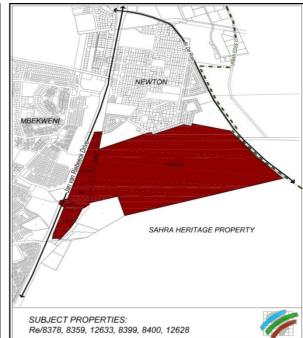

## **LOCALITY MAP**

| CATALYTIC PROJECTS SUMMARY FACT SHEET          |                                                                                                                                                                                                                                                                                                                                                                                                                                           |                                    |                          |
|------------------------------------------------|-------------------------------------------------------------------------------------------------------------------------------------------------------------------------------------------------------------------------------------------------------------------------------------------------------------------------------------------------------------------------------------------------------------------------------------------|------------------------------------|--------------------------|
| PROJECT NAME                                   | Vlakkeland                                                                                                                                                                                                                                                                                                                                                                                                                                | LAND CONDITION                     | Greenfield               |
| DEVELOPER                                      | Western Cape Province                                                                                                                                                                                                                                                                                                                                                                                                                     | CLASSIFICATION                     | Low risk                 |
| PROVINCE                                       | Western Cape                                                                                                                                                                                                                                                                                                                                                                                                                              | MUNICIPALITY                       | Drakenstein Municipality |
| PROJECT<br>DESCRIPTION                         | Vlakkeland is earmarked for a mixed use development consisting of Subsidy, GAP and social housing as well as social facilities. The project is aligned with both provincial and municipal strategies and policies. Located within the Drakenstein Urban Edge. Identified pilot project in the HSP. Forms part of the integration zone of the ISHSP Strategy.  The site is located between 2km-6km from the Paarl Industrial and CBD area. |                                    |                          |
| MAIN ECONOMIC<br>DRIVER(S)                     | Industrial                                                                                                                                                                                                                                                                                                                                                                                                                                |                                    |                          |
| DEVELOPMENT<br>STATUS                          | The project is already packages and at an advanced stage                                                                                                                                                                                                                                                                                                                                                                                  |                                    |                          |
| NUMBER OF<br>HOUSING<br>OPPORTUNITIES          | 11959                                                                                                                                                                                                                                                                                                                                                                                                                                     | PROJECT DURATION                   | 5 Years                  |
| PROPOSED ADJUSTED NO. OF HOUSING OPPORTUNITIES | Same                                                                                                                                                                                                                                                                                                                                                                                                                                      | PROPOSED ADJUSTED PROJECT DURATION | 10 years                 |
| ESTIMATE PROJECT<br>DEVELOPMENT<br>COST        | R 443 162 131,74                                                                                                                                                                                                                                                                                                                                                                                                                          | POTENTIAL JOB OPPORTUNITIES        |                          |