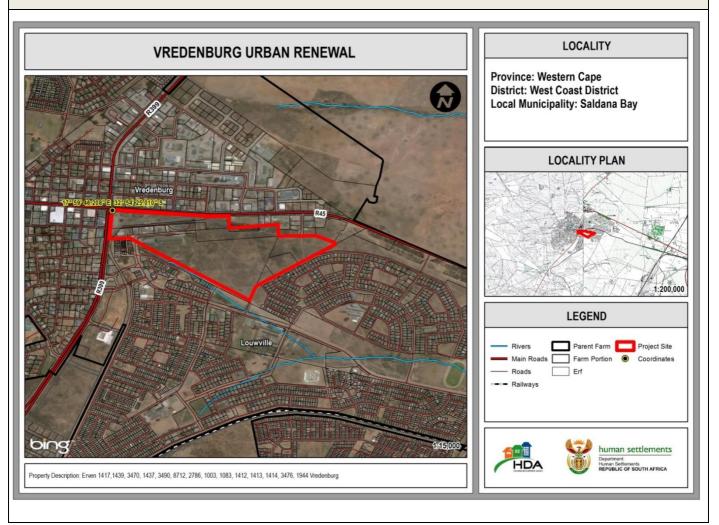

## LOCALITY MAP

| CATALYTIC PROJECTS SUMMARY FACT SHEET                   |                                                                                                                                                                                                                                                                                                                                                                                                                                                                                                         |                                                                                                                                                                                                                                                                                                                                                                                                                                                                                                                                                                                                                                                                                                                                                                                                                                                                             |                                                                                                           |  |
|---------------------------------------------------------|---------------------------------------------------------------------------------------------------------------------------------------------------------------------------------------------------------------------------------------------------------------------------------------------------------------------------------------------------------------------------------------------------------------------------------------------------------------------------------------------------------|-----------------------------------------------------------------------------------------------------------------------------------------------------------------------------------------------------------------------------------------------------------------------------------------------------------------------------------------------------------------------------------------------------------------------------------------------------------------------------------------------------------------------------------------------------------------------------------------------------------------------------------------------------------------------------------------------------------------------------------------------------------------------------------------------------------------------------------------------------------------------------|-----------------------------------------------------------------------------------------------------------|--|
| PROJECT NAME                                            | Vredenburg Urban Renewal                                                                                                                                                                                                                                                                                                                                                                                                                                                                                | LAND CONDITION                                                                                                                                                                                                                                                                                                                                                                                                                                                                                                                                                                                                                                                                                                                                                                                                                                                              | Greenfield                                                                                                |  |
| DEVELOPER                                               |                                                                                                                                                                                                                                                                                                                                                                                                                                                                                                         |                                                                                                                                                                                                                                                                                                                                                                                                                                                                                                                                                                                                                                                                                                                                                                                                                                                                             |                                                                                                           |  |
| PROVINCE                                                | Western Cape                                                                                                                                                                                                                                                                                                                                                                                                                                                                                            | MUNICIPALITY                                                                                                                                                                                                                                                                                                                                                                                                                                                                                                                                                                                                                                                                                                                                                                                                                                                                | Saldana Bay Municipality                                                                                  |  |
| PROJECT<br>DESCRIPTION                                  | Vredenburg town centre. The<br>Urban Restructuring Zone and<br>uses.<br>The need for the project a<br>government departments for<br>Development Zone to establ<br>boundaries of the IDZ (e.g. offi<br>In addition, there is a deman<br>Area, as well as additional com                                                                                                                                                                                                                                  | he proposed Vredenburg Urban Renewal project consists out of 31 ha of land within the redenburg town centre. The intention of Saldanha Bay Municipality is to establish an rban Restructuring Zone and to develop the precinct for a variety and mix of urban land ses.<br>he need for the project arose from the demand from national and provincial overnment departments for a centralized government precinct and from the Industrial evelopment Zone to establish certain ancillary functions and services outside the oundaries of the IDZ (e.g. offices, training facilities, hotel etc.).<br>n addition, there is a demand for affordable housing in the Saldanha Bay Municipal rea, as well as additional commercial and market related residential land. It is envisaged nat a mix of open market, subsidy, rental/ social and affordable housing options will be |                                                                                                           |  |
|                                                         | accommodated on site.<br>The key elements of the project proposals include a mixed use government precinct, various commercial nodes, sport and recreational, high density residential and areas of social interaction.<br>The main objectives of the project are to undo apartheid spatial planning, integrate different communities, bring government closer to the people, create jobs and business opportunities and improve the overall aesthetic quality of the town and municipality in general. |                                                                                                                                                                                                                                                                                                                                                                                                                                                                                                                                                                                                                                                                                                                                                                                                                                                                             |                                                                                                           |  |
| MAIN ECONOMIC<br>DRIVER(S)                              | Vredenburg is the administrative centre of Saldanha Bay Local Municipality. The<br>economic activities driving the area are government services and the Saldanha Industrial<br>Development Zone (IDZ). Vredenburg is identified for the establishment of certain<br>administrative functions and services in support of the IDZ.                                                                                                                                                                        |                                                                                                                                                                                                                                                                                                                                                                                                                                                                                                                                                                                                                                                                                                                                                                                                                                                                             |                                                                                                           |  |
| DEVELOPMENT<br>STATUS                                   | Land assembly is in process                                                                                                                                                                                                                                                                                                                                                                                                                                                                             |                                                                                                                                                                                                                                                                                                                                                                                                                                                                                                                                                                                                                                                                                                                                                                                                                                                                             |                                                                                                           |  |
| NUMBER OF<br>HOUSING<br>OPPORTUNITIES                   | 1 410                                                                                                                                                                                                                                                                                                                                                                                                                                                                                                   | PROJECT DURATION                                                                                                                                                                                                                                                                                                                                                                                                                                                                                                                                                                                                                                                                                                                                                                                                                                                            | 5 years                                                                                                   |  |
| PROPOSED<br>ADJUSTED NO. OF<br>HOUSING<br>OPPORTUNITIES | same                                                                                                                                                                                                                                                                                                                                                                                                                                                                                                    | PROPOSED ADJUSTED<br>PROJECT DURATION                                                                                                                                                                                                                                                                                                                                                                                                                                                                                                                                                                                                                                                                                                                                                                                                                                       | 5-10 years                                                                                                |  |
| ESTIMATE PROJECT<br>DEVELOPMENT<br>COST                 | R2.7 billion                                                                                                                                                                                                                                                                                                                                                                                                                                                                                            | POTENTIAL JOB<br>OPPORTUNITIES                                                                                                                                                                                                                                                                                                                                                                                                                                                                                                                                                                                                                                                                                                                                                                                                                                              | 6993 Temporary full time<br>equivalent (FTE)<br>employment opp as a result<br>of construction expenditure |  |