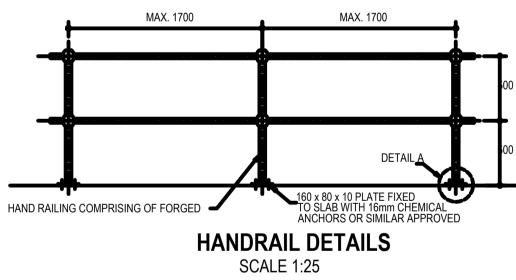

SECTION A01 SCALE 1:5

|             | LEGEND:                                                           |                            |                                    |              |  |
|-------------|-------------------------------------------------------------------|----------------------------|------------------------------------|--------------|--|
|             |                                                                   |                            |                                    |              |  |
|             |                                                                   |                            |                                    |              |  |
|             |                                                                   |                            |                                    |              |  |
|             |                                                                   |                            |                                    |              |  |
|             |                                                                   |                            |                                    |              |  |
|             |                                                                   |                            |                                    |              |  |
|             |                                                                   |                            |                                    |              |  |
|             |                                                                   |                            |                                    |              |  |
|             |                                                                   |                            |                                    |              |  |
|             |                                                                   |                            |                                    |              |  |
|             |                                                                   |                            |                                    |              |  |
|             |                                                                   |                            |                                    |              |  |
|             |                                                                   |                            |                                    |              |  |
|             |                                                                   |                            |                                    |              |  |
|             |                                                                   |                            |                                    |              |  |
|             |                                                                   |                            |                                    |              |  |
|             |                                                                   |                            |                                    |              |  |
|             |                                                                   |                            |                                    |              |  |
|             |                                                                   |                            |                                    |              |  |
|             |                                                                   |                            |                                    |              |  |
|             |                                                                   |                            |                                    |              |  |
|             |                                                                   |                            |                                    |              |  |
|             |                                                                   |                            |                                    |              |  |
|             | No                                                                |                            |                                    | DATE         |  |
|             | 0                                                                 | ISSUED                     | FOR APPROVAL                       | 30-09-2021   |  |
|             |                                                                   |                            |                                    |              |  |
|             |                                                                   |                            |                                    |              |  |
|             |                                                                   |                            |                                    |              |  |
|             |                                                                   |                            |                                    |              |  |
|             | SURV                                                              | EYED                       |                                    |              |  |
|             | DRAWN<br>DESIGNED<br>CHECKED<br>APPROVED<br>ENGINEER              |                            | RM                                 | 30-09-2021   |  |
|             |                                                                   |                            | LT                                 | 30-09-2021   |  |
|             |                                                                   |                            | LT                                 | 30-09-2021   |  |
|             |                                                                   |                            | A.                                 |              |  |
|             |                                                                   |                            | PR REGISTRATION NO. 201370235 DATE | : 30-09-2021 |  |
|             |                                                                   |                            |                                    |              |  |
|             |                                                                   |                            |                                    |              |  |
|             |                                                                   |                            |                                    |              |  |
|             |                                                                   |                            |                                    |              |  |
|             | Asande Projects<br>Consulting & Engineerin                        |                            |                                    | jects        |  |
|             |                                                                   |                            |                                    | ngineering   |  |
|             |                                                                   |                            |                                    |              |  |
|             |                                                                   |                            |                                    |              |  |
|             | CLIENT                                                            |                            |                                    |              |  |
|             |                                                                   |                            |                                    |              |  |
|             | HDA                                                               |                            |                                    |              |  |
|             |                                                                   |                            |                                    |              |  |
|             |                                                                   |                            |                                    |              |  |
|             |                                                                   | HOUSING DEVELOPMENT AGENCY |                                    |              |  |
|             |                                                                   |                            |                                    |              |  |
|             | PROJECT TITLE<br>PAARL WASTE WATER<br>TREATMENT PLANT<br>UPGRADES |                            |                                    |              |  |
|             |                                                                   |                            |                                    |              |  |
|             |                                                                   |                            |                                    |              |  |
|             |                                                                   |                            |                                    |              |  |
|             | DRAWIN                                                            | IG TITLE                   |                                    |              |  |
|             | CHLORINE TANK<br>DETAILS                                          |                            |                                    |              |  |
|             |                                                                   |                            |                                    |              |  |
|             |                                                                   |                            | DE I AILO                          |              |  |
|             | SCALE                                                             |                            | SHEET SET                          | SHEET SIZE   |  |
|             | AS SH                                                             |                            | SHEET 1 OF 1 SHEETS                | A1           |  |
|             | DRAWIN                                                            | IG No.                     |                                    | REVISION     |  |
| PRELIMINARY | PWWTP-STR-001 0                                                   |                            |                                    |              |  |