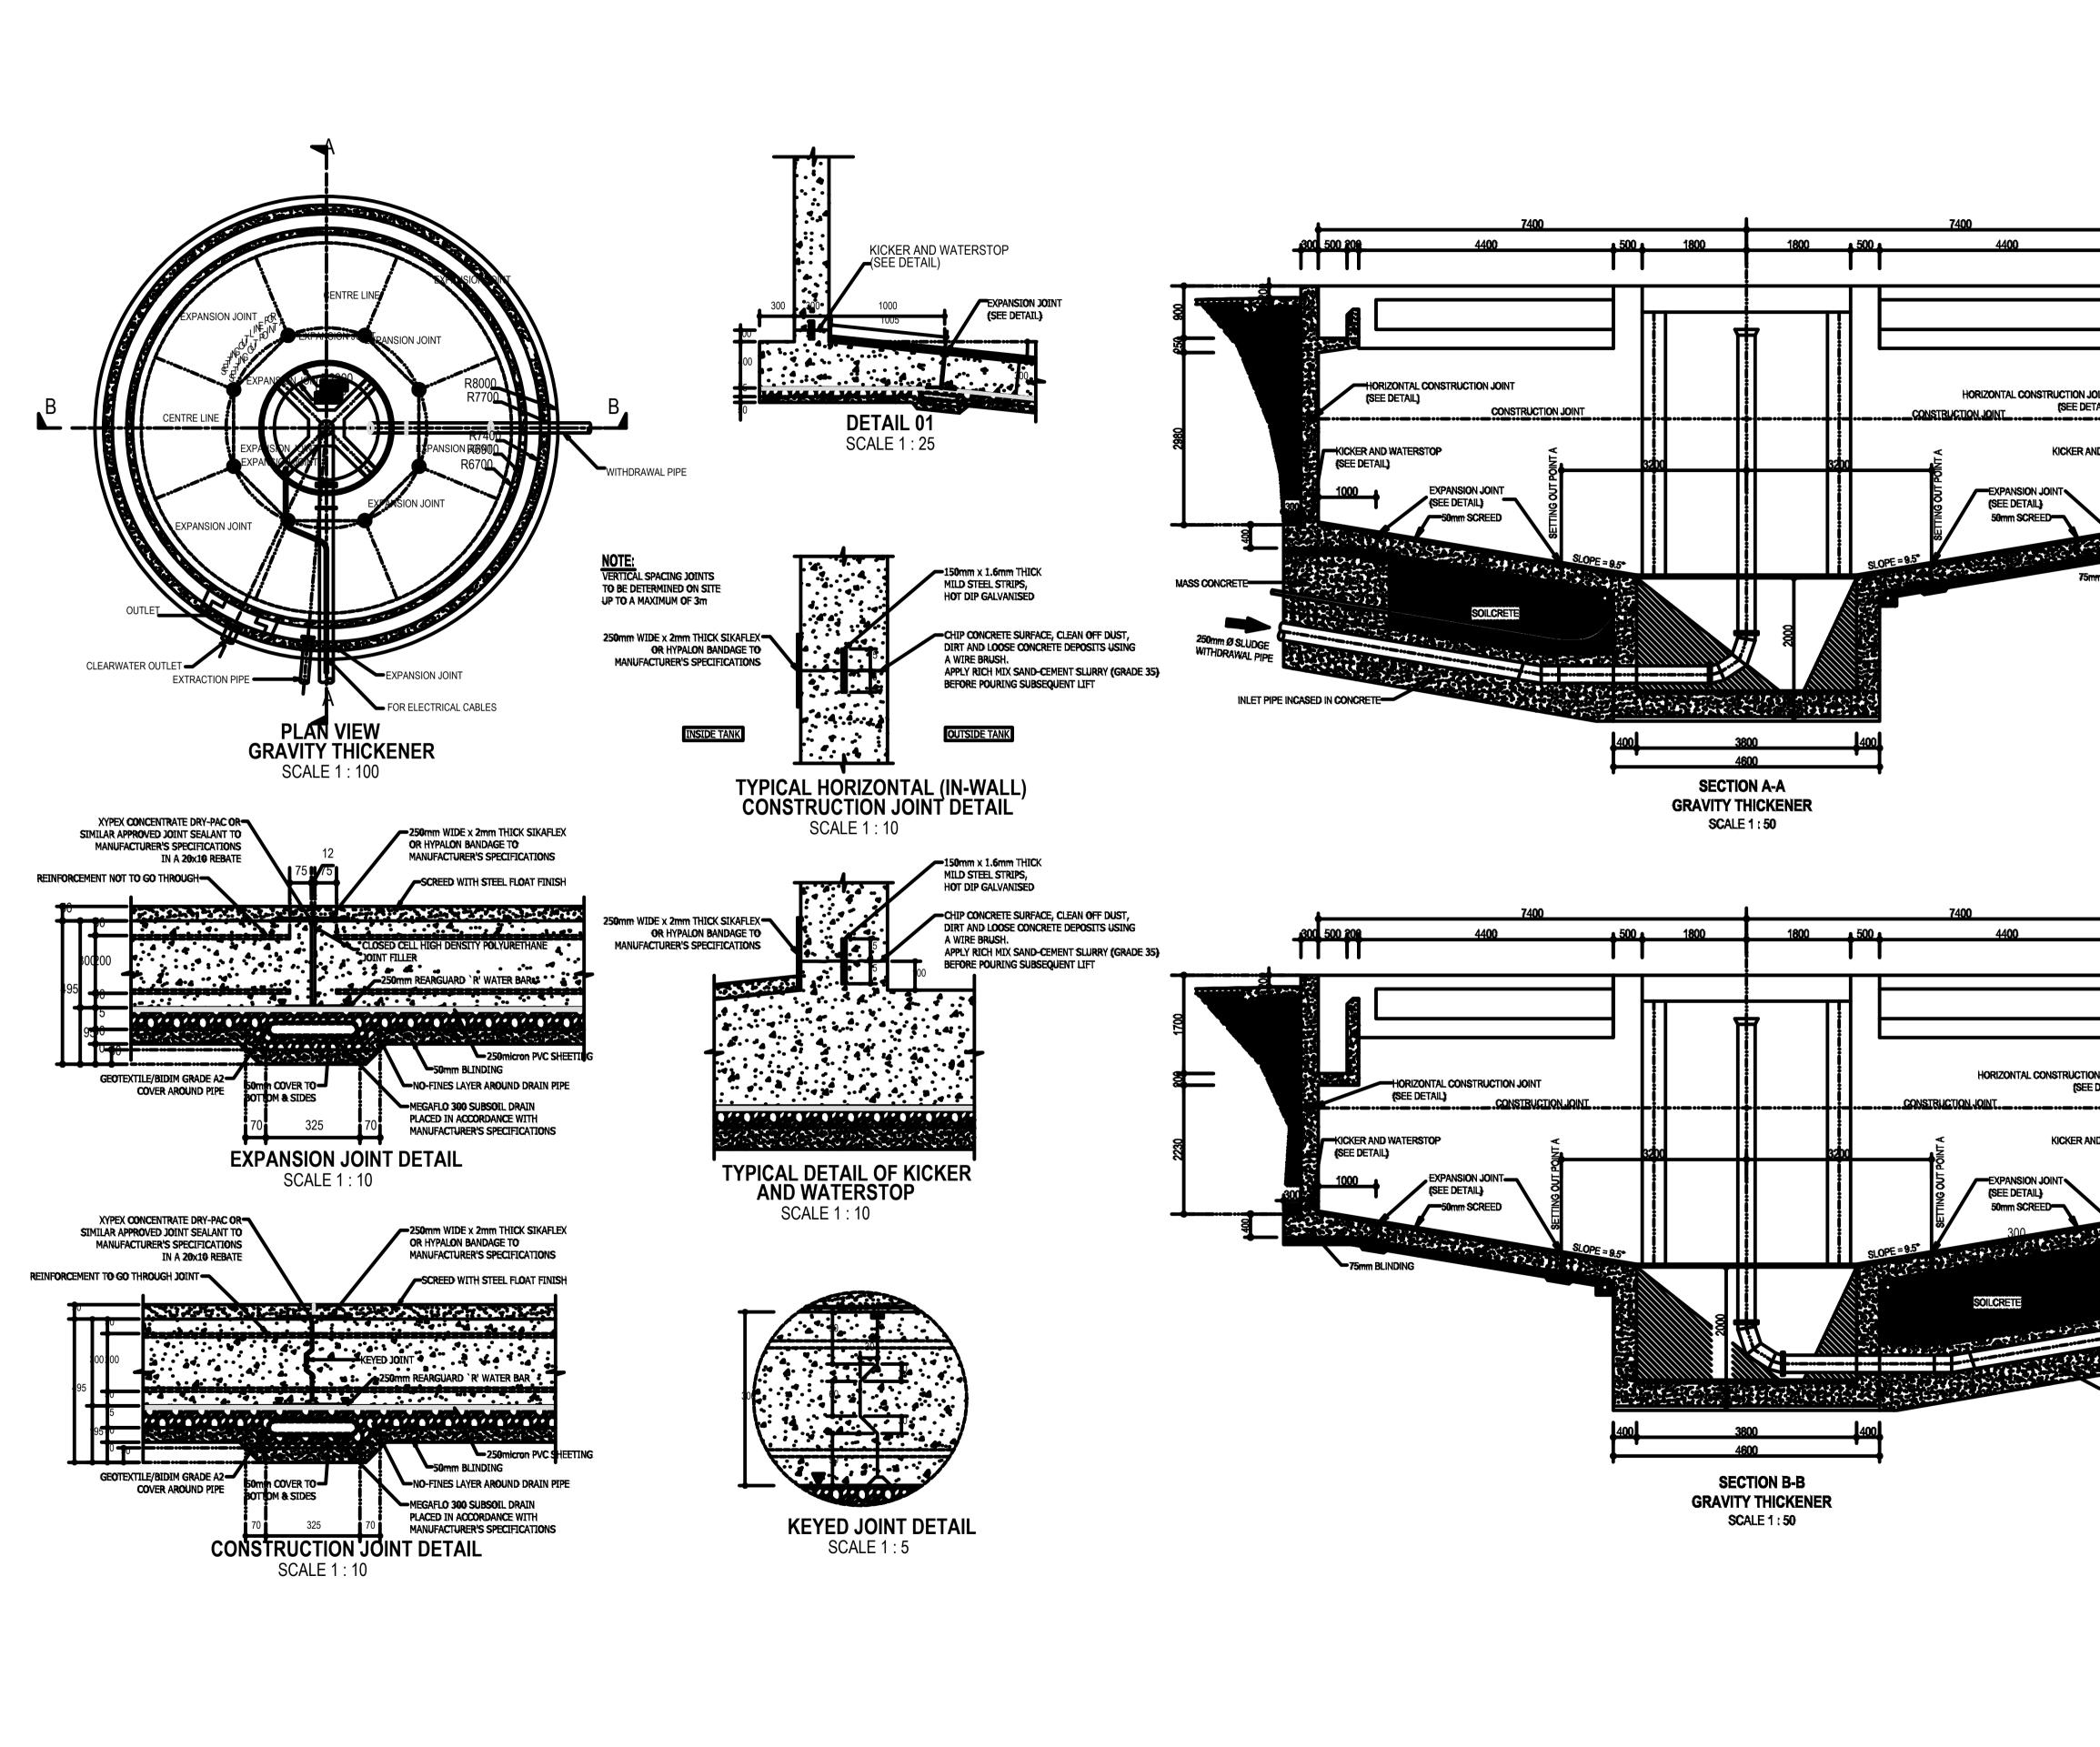

|                                                                                                               | LEG     | END:   |                                                                                            |                      |
|---------------------------------------------------------------------------------------------------------------|---------|--------|--------------------------------------------------------------------------------------------|----------------------|
| WATERSTOP<br>SEE DETAIL<br>100<br>80<br>BLINDING                                                              | No<br>0 | ISSUED | AMENDMENTS<br>FOR APPROVAL                                                                 | DATE<br>30-09-2021   |
|                                                                                                               |         |        |                                                                                            |                      |
|                                                                                                               | SURV    | EYED   |                                                                                            |                      |
|                                                                                                               | DRAW    |        | RM                                                                                         | 30-09-2021           |
| _                                                                                                             | DESIG   | BNED   | LT                                                                                         | 30-09-2021           |
| 200 500 300                                                                                                   | CHEC    | KED    | LT                                                                                         | 30-09-2021           |
| NOTION<br>NATERSTOP<br>SEE DETAIL<br>1000<br>NASS CONCRETE<br>MASS CONCRETE<br>INTEL PIPE INCASED IN CONCRETE |         |        |                                                                                            | ojects<br>ngineering |
|                                                                                                               | PROJEC  |        | PAARL WASTE WATER<br>TREATMENT PLANT<br>UPGRADES<br>GRAVITY THICKNER<br>LAYOUT AND DETAILS |                      |
|                                                                                                               | SCALE   |        |                                                                                            | SHEET SIZE           |
|                                                                                                               | AS SH   |        | SHEET 1 OF 1 SHEETS                                                                        | A1<br>REVISION       |
| PRELIMINARY                                                                                                   |         |        | PWWTP-STR                                                                                  |                      |