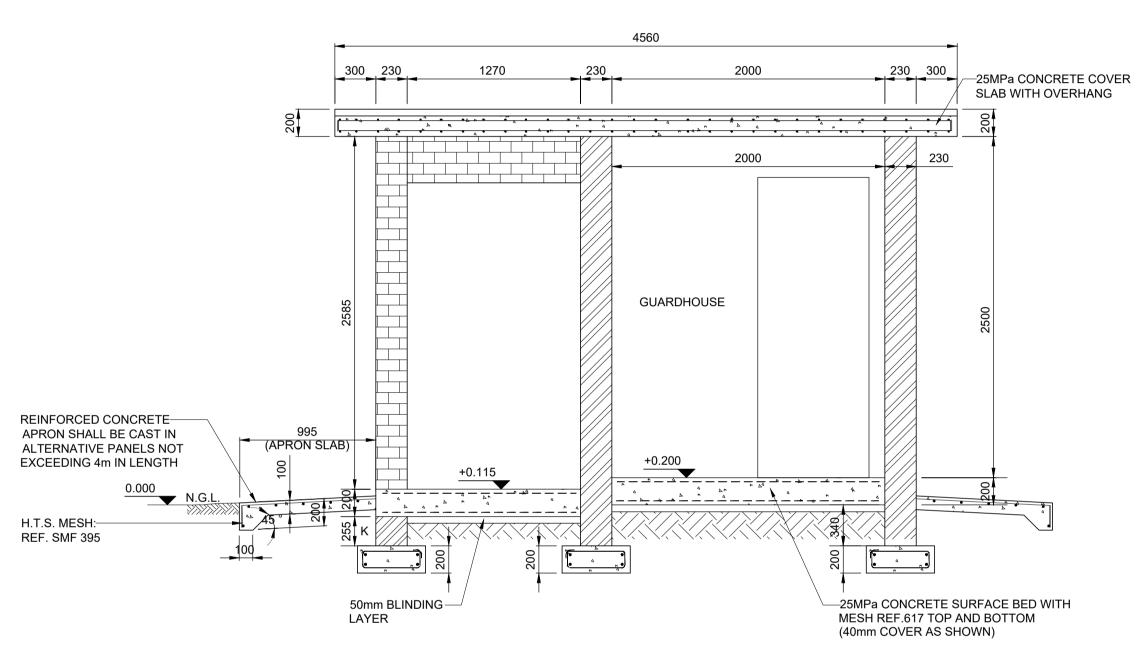

**SCALE 1:25** 







# SECTION A-A SCALE 1:25



SECTION B-B
SCALE 1:25

#### NOTES AND SPECIFICATIONS

#### GENERAL ENGINEERING NOTES

- 1. ALL MATERIAL AND WORKMANSHIP MUST COMPLY WITH THE REQUIREMENTS OF THE LATEST RELEVANT SABS REQUIREMENTS.
- 2. ALL DIMENSIONS ARE IN MILLIMETRES.
- (UNLESS OTHERWISE SPECIFIED)
  3. DO NOT SCALE FROM THESE DRAWINGS.
- ALL DIMENSIONS MUST BE CHECK AND APPROVED ON SITE.
- 5. THE CONSTRUCTION TO BE DONE IN ACCORDANCE WITH THE STANDARD SPECIFICATION FOR MUNICIPAL CIVIL ENGINEERING WORKS, THIRD EDITION 2005 AND THE STANDARD CTWW DETAIL
- DRAWINGS.

  6. THESE DRAWINGS MUST BE READ IN CONJUCTION WITH THE STANDARD DRAWINGS (IF APPLICABLE).
- 7. THESE DRAWINGS MUST BE READ IN CONJUCTION WITH THE STANDARD SPECIFICATIONS FOR

NO WAY REMOVES ANY RESPONSIBILITY

- MUNICIPAL CIVIL EN