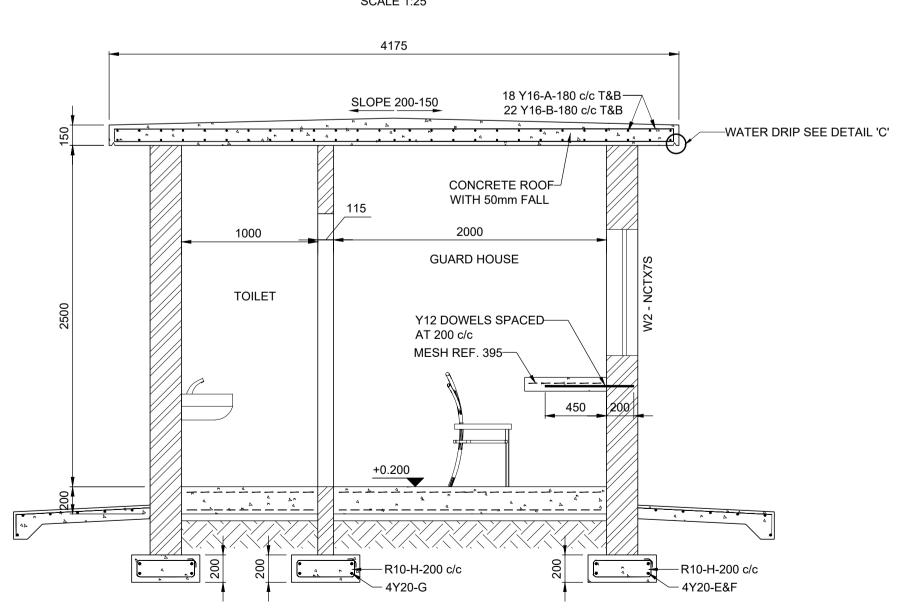

**SCALE 1:25** 







# SECTION A-A SCALE 1:25



SECTION B-B
SCALE 1:25

#### NOTES AND SPECIFICATIONS

#### GENERAL ENGINEERING NOTES

- 1. ALL MATERIAL AND WORKMANSHIP MUST COMPLY WITH THE REQUIREMENTS OF THE LATEST RELEVANT SABS REQUIREMENTS.
- 2. ALL DIMENSIONS ARE IN MILLIMETRES.
- (UNLESS OTHERWISE SPECIFIED)
  3. DO NOT SCALE FROM THESE DRAWINGS.
- ALL DIMENSIONS MUST BE CHECK AND APPROVED ON SITE.
- 5. THE CONSTRUCTION TO BE DONE IN ACCORDANCE WITH THE STANDARD SPECIFICATION FOR MUNICIPAL CIVIL ENGINEERING WORKS, THIRD EDITION 2005 AND THE STANDARD CTWW DETAIL
- DRAWINGS.

  6. THESE DRAWINGS MUST BE READ IN CONJUCTION WITH THE STANDARD DRAWINGS (IF APPLICABLE).
- 7. THESE DRAWINGS MUST BE READ IN CONJUCTION WITH THE STANDARD SPECIFICATIONS FOR

NO WAY REMOVES ANY RESPONSIBILITY

- MUNICIPAL CIVIL ENGINEERING WORKS, SERIES 4.