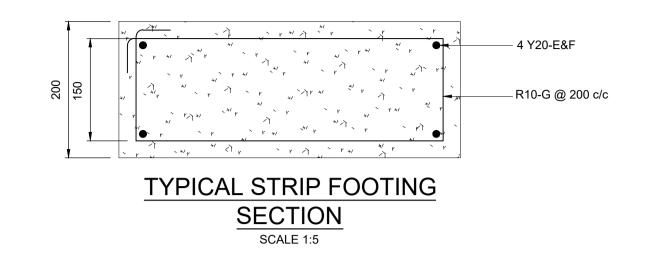

**SCALE 1:25** 







# SECTION A-A SCALE 1:25



SECTION B-B
SCALE 1:25

#### NOTES AND SPECIFICATIONS

#### GENERAL ENGINEERING NOTES

- 1. ALL MATERIAL AND WORKMANSHIP MUST COMPLY WITH THE REQUIREMENTS OF THE LATEST RELEVANT SABS REQUIREMENTS.
- 2. ALL DIMENSIONS ARE IN MILLIMETRES.
- (UNLESS OTHERWISE SPECIFIED)
  3. DO NOT SCALE FROM THESE DRAWINGS.
- ALL DIMENSIONS MUST BE CHECK AND APPROVED ON SITE.
- 5. THE CONSTRUCTION TO BE DONE IN ACCORDANCE WITH THE STANDARD SPECIFICATION FOR MUNICIPAL CIVIL ENGINEERING WORKS, THIRD EDITION 2005 AND THE STANDARD CTWW DETAIL
- DRAWINGS.

  6. THESE DRAWINGS MUST BE READ IN CONJUCTION WITH THE STANDARD DRAWINGS (IF APPLICABLE).
- 7. THESE DRAWINGS MUST BE READ IN CONJUCTION WITH THE STANDARD SPECIFICATIONS FOR

NO WAY REMOVES ANY RESPONSIBILITY

- MUNICIPAL CIVIL