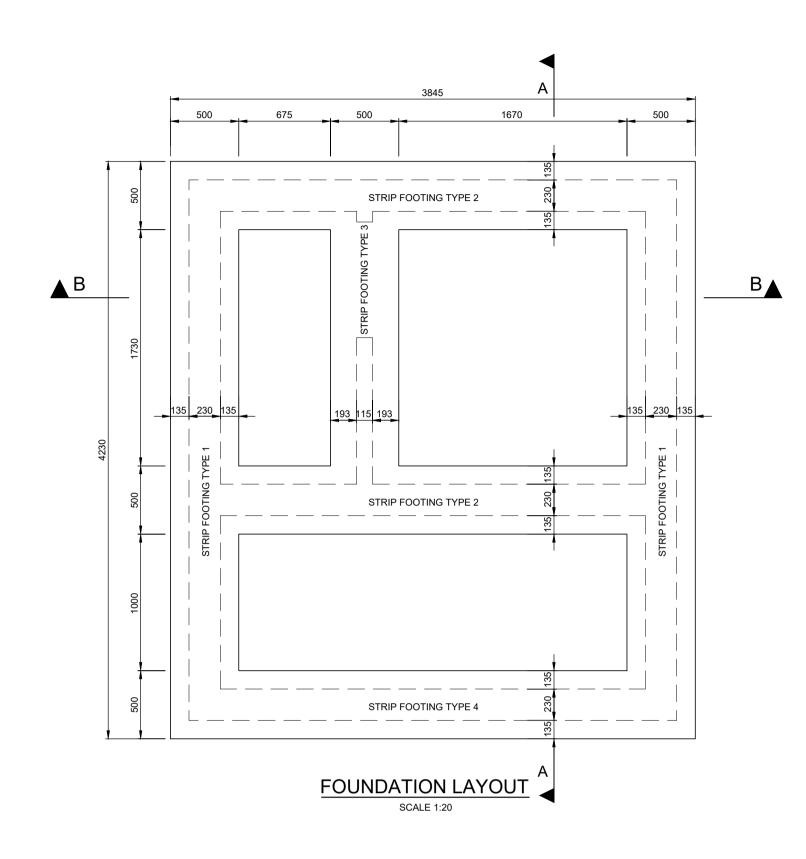

**SCALE 1:25** 







# SECTION A-A SCALE 1:25



SECTION B-B
SCALE 1:25

#### NOTES AND SPECIFICATIONS

#### GENERAL ENGINEERING NOTES

- 1. ALL MATERIAL AND WORKMANSHIP MUST COMPLY WITH THE REQUIREMENTS OF THE LATEST RELEVANT SABS REQUIREMENTS.
- 2. ALL DIMENSIONS ARE IN MILLIMETRES.
- (UNLESS OTHERWISE SPECIFIED)
  3. DO NOT SCALE FROM THESE DRAWINGS.
- ALL DIMENSIONS MUST BE CHECK AND APPROVED ON SITE.
- 5. THE CONSTRUCTION TO BE DONE IN ACCORDANCE WITH THE STANDARD SPECIFICATION FOR MUNICIPAL CIVIL ENGINEERING WORKS, THIRD EDITION 2005 AND THE STANDARD CTWW DETAIL
- DRAWINGS.

  6. THESE DRAWINGS MUST BE READ IN CONJUCTION WITH THE STANDARD DRAWINGS (IF APPLICABLE).
- 7. THESE DRAWINGS MUST BE READ IN CONJUCTION WITH THE STANDARD SPECIFICATIONS FOR

NO WAY REMOVES ANY RESPONSIBIL