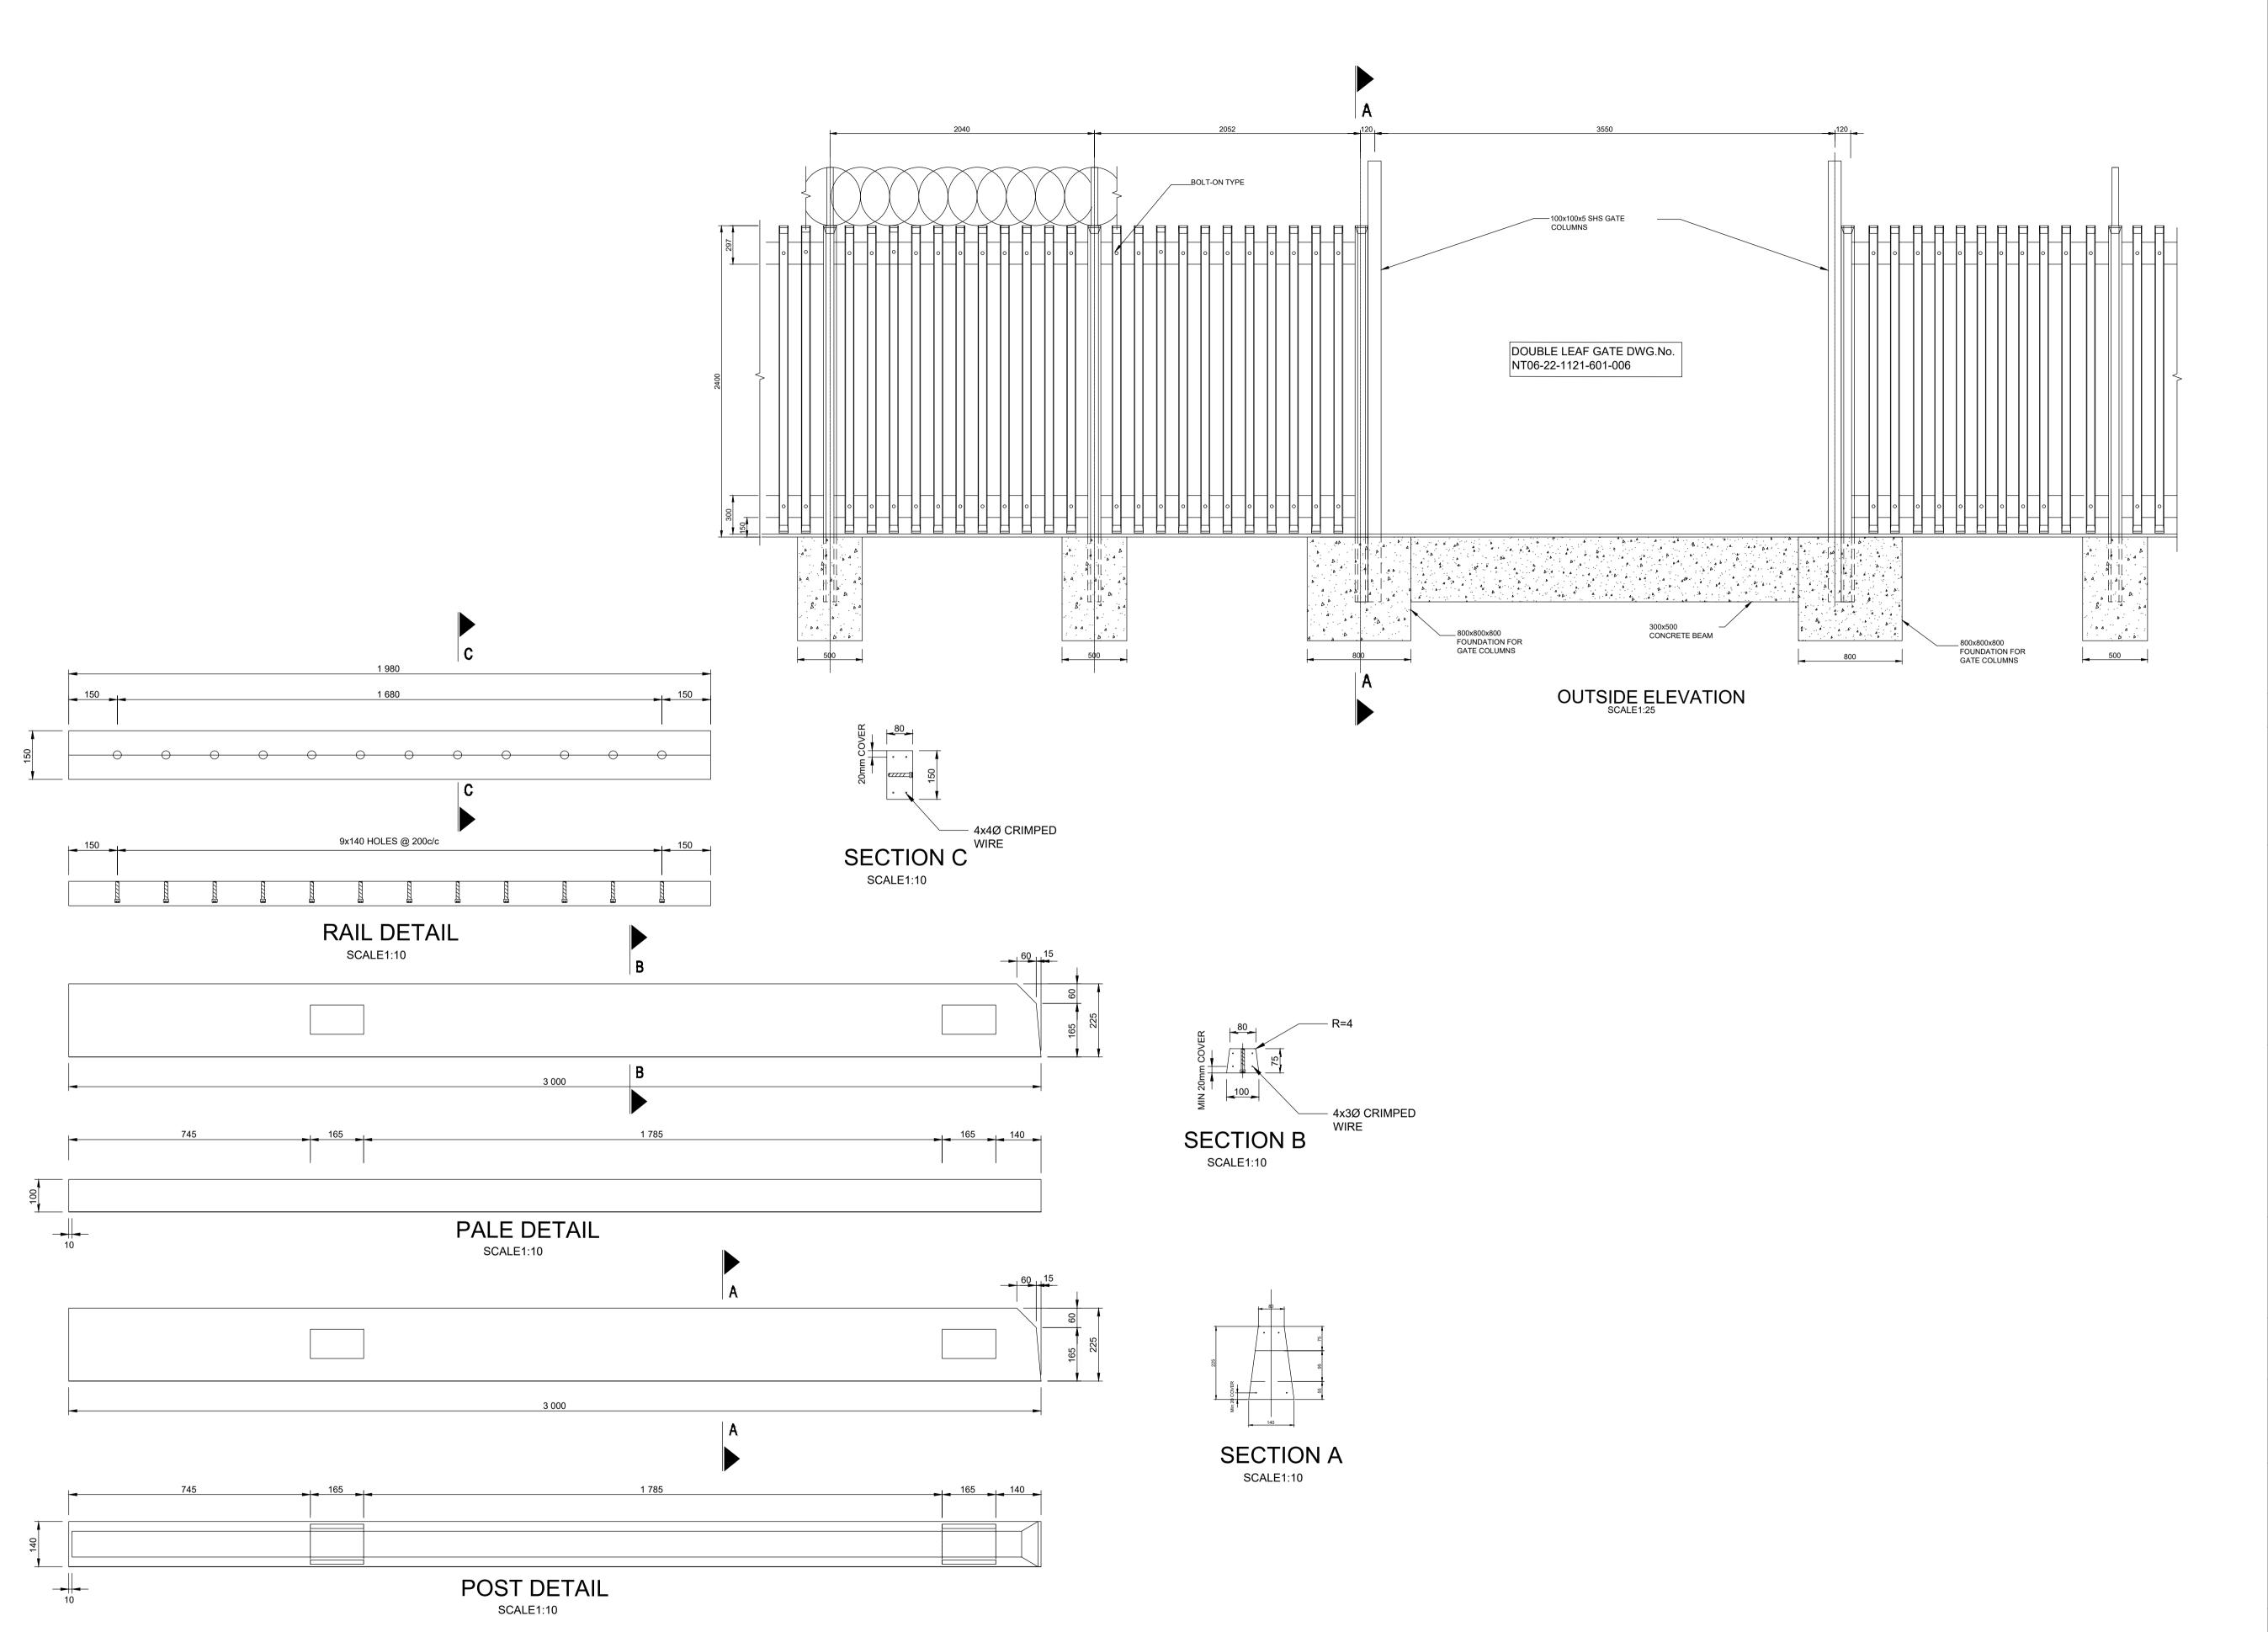

## NOTES AND SPECIFICATIONS

## GENERAL ENGINEERING NOTES

- 1. ALL MATERIAL AND WORKMANSHIP MUST COMPLY WITH THE REQUIREMENTS OF THE LATEST RELEVANT SABS REQUIREMENTS.
- 2. ALL DIMENSIONS ARE IN MILLIMETRES.
- (UNLESS OTHERWISE SPECIFIED) 3. DO NOT SCALE FROM THESE DRAWINGS.
- 4. ALL DIMENSIONS MUST BE CHECK AND APPROVED ON SITE.
- 5. THE CONSTRUCTION TO BE DONE IN ACCORDANCE WITH THE STANDARD SPECIFICATION FOR MUNICIPAL CIVIL ENGINEERING WORKS, THIRD EDITION 2005 AND THE STANDARD CTWW DETAIL
- DRAWINGS. 6. THESE DRAWINGS MUST BE READ IN CONJUCTION WITH THE STANDARD DRAWINGS (IF APPLICABLE).
- 7. THESE DRAWINGS MUST BE READ IN CONJUCTION WITH THE STANDARD SPECIFICATIONS FOR MUNICIPAL CIVIL ENGINEERING WORKS, SERIES 4.
- 8. THE SIGNATURE OR INITIALS ON THIS DRAWING, OF ANY MANAGER OF WAT